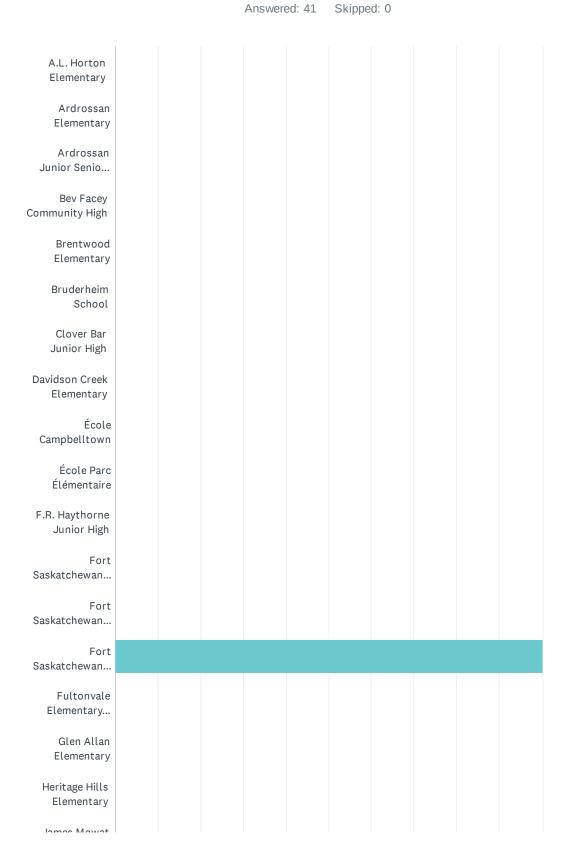

Q1 What school does your child currently attend?If you have more than one child attending an EIPS school or a child who attends classes at more than one EIPS school, complete this survey for each one.

| ANSWER CHOICES                          | RESPONSES |    |
|-----------------------------------------|-----------|----|
| A.L. Horton Elementary                  | 0.00%     | 0  |
| Ardrossan Elementary                    | 0.00%     | 0  |
| Ardrossan Junior Senior High            | 0.00%     | 0  |
| Bev Facey Community High                | 0.00%     | 0  |
| Brentwood Elementary                    | 0.00%     | 0  |
| Bruderheim School                       | 0.00%     | 0  |
| Clover Bar Junior High                  | 0.00%     | 0  |
| Davidson Creek Elementary               | 0.00%     | 0  |
| École Campbelltown                      | 0.00%     | 0  |
| École Parc Élémentaire                  | 0.00%     | 0  |
| F.R. Haythorne Junior High              | 0.00%     | 0  |
| Fort Saskatchewan Christian             | 0.00%     | 0  |
| Fort Saskatchewan Elementary            | 0.00%     | 0  |
| Fort Saskatchewan High                  | 100.00%   | 41 |
| Fultonvale Elementary Junior High       | 0.00%     | 0  |
| Glen Allan Elementary                   | 0.00%     | 0  |
| Heritage Hills Elementary               | 0.00%     | 0  |
| James Mowat Elementary                  | 0.00%     | 0  |
| Lakeland Ridge                          | 0.00%     | 0  |
| Lamont Elementary                       | 0.00%     | 0  |
| Lamont High                             | 0.00%     | 0  |
| Mills Haven Elementary                  | 0.00%     | 0  |
| Mundare School                          | 0.00%     | 0  |
| Next Step Fort Saskatchewan             | 0.00%     | 0  |
| Next Step Sherwood Park                 | 0.00%     | 0  |
| Next Step Vegreville                    | 0.00%     | 0  |
| Pine Street Elementary                  | 0.00%     | 0  |
| Rudolph Hennig Junior High              | 0.00%     | 0  |
| Salisbury Composite High                | 0.00%     | 0  |
| Sherwood Heights Junior High            | 0.00%     | 0  |
| SouthPointe School                      | 0.00%     | 0  |
| Strathcona Christian Academy Elementary | 0.00%     | 0  |

| Strathcona Christian Academy Secondary Uncas Elementary | 0.00%<br>-0.00% | 0  |
|---------------------------------------------------------|-----------------|----|
| Vegreville Composite High                               | 0.00%           | 0  |
| Wes Hosford Elementary                                  | 0.00%           | 0  |
| Westboro Elementary                                     | 0.00%           | 0  |
| Win Ferguson Elementary                                 | 0.00%           | 0  |
| Woodbridge Farms Elementary                             | 0.00%           | 0  |
| TOTAL                                                   |                 | 41 |