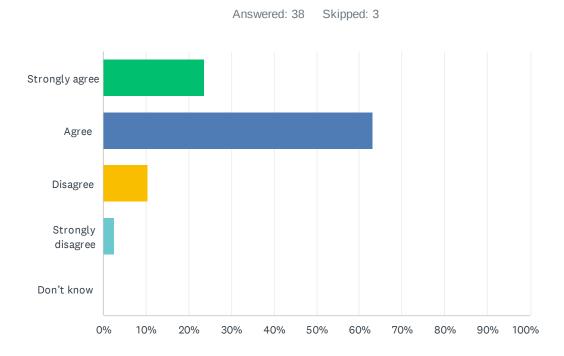

## Q5 My child's individual needs are met.

| ANSWER CHOICES    | RESPONSES |    |
|-------------------|-----------|----|
| Strongly agree    | 23.68%    | 9  |
| Agree             | 63.16%    | 24 |
| Disagree          | 10.53%    | 4  |
| Strongly disagree | 2.63%     | 1  |
| Don't know        | 0.00%     | 0  |
| TOTAL             |           | 38 |