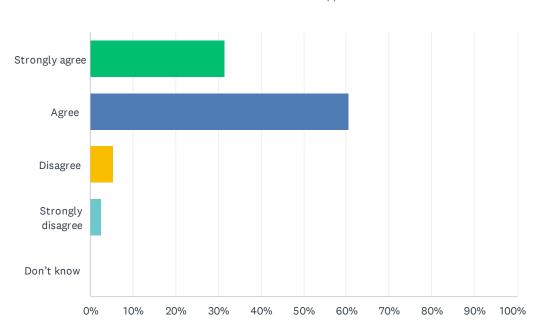

## Q15 School staff care about my child.

| ANSWER CHOICES    | RESPONSES |    |
|-------------------|-----------|----|
| Strongly agree    | 31.58%    | 12 |
| Agree             | 52.63%    | 20 |
| Disagree          | 5.26%     | 2  |
| Strongly disagree | 2.63%     | 1  |
| Don't know        | 7.89%     | 3  |
| TOTAL             |           | 38 |