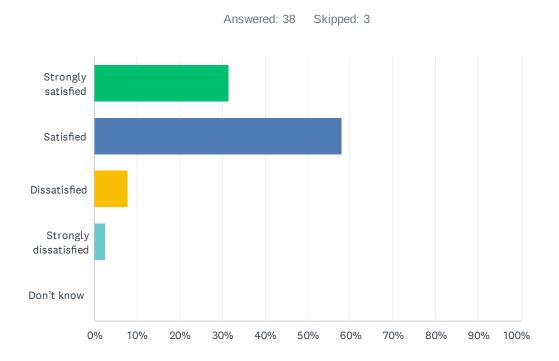

## Q12 How satisfied are you with the quality of teaching at your child's school?

| ANSWER CHOICES        | RESPONSES |    |
|-----------------------|-----------|----|
| Strongly satisfied    | 31.58%    | 12 |
| Satisfied             | 57.89%    | 22 |
| Dissatisfied          | 7.89%     | 3  |
| Strongly dissatisfied | 2.63%     | 1  |
| Don't know            | 0.00%     | 0  |
| TOTAL                 |           | 38 |