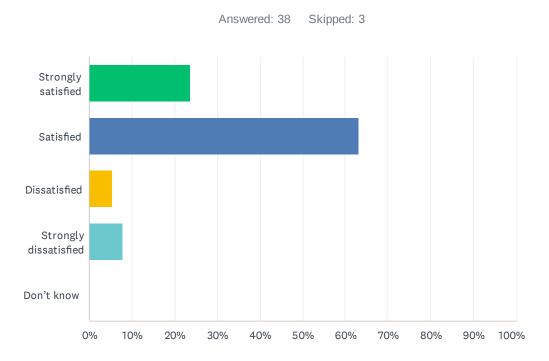

# Q11 How satisfied are you with the quality of education your child's receiving at school?

| ANSWER CHOICES        | RESPONSES |    |
|-----------------------|-----------|----|
| Strongly satisfied    | 23.68%    | 9  |
| Satisfied             | 63.16%    | 24 |
| Dissatisfied          | 5.26%     | 2  |
| Strongly dissatisfied | 7.89%     | 3  |
| Don't know            | 0.00%     | 0  |
| TOTAL                 |           | 38 |