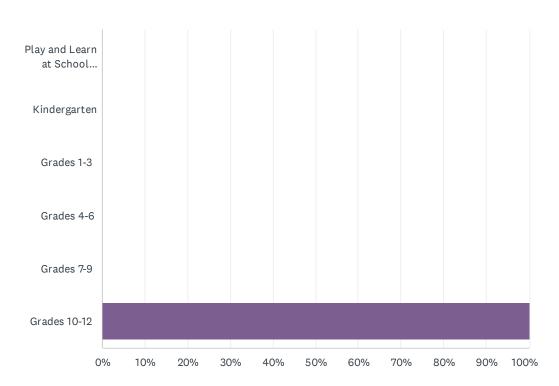

## Q2 What grade is your child currently in?

Answered: 41 Skipped: 0

| ANSWER CHOICES                  | RESPONSES |    |
|---------------------------------|-----------|----|
| Play and Learn at School (PALS) | 0.00%     | 0  |
| Kindergarten                    | 0.00%     | 0  |
| Grades 1-3                      | 0.00%     | 0  |
| Grades 4-6                      | 0.00%     | 0  |
| Grades 7-9                      | 0.00%     | 0  |
| Grades 10-12                    | 100.00%   | 41 |
| TOTAL                           |           | 41 |