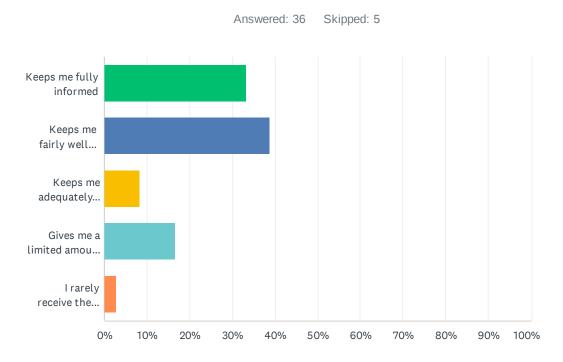

Q26 Elk Island Public Schools appreciates the opportunity to stay connected with parents about news, activities, programs and other matters of importance. What is your impression of the communication you receive from your child's school?

| ANSWER CHOICES                           | RESPONSES |    |
|------------------------------------------|-----------|----|
| Keeps me fully informed                  | 33.33%    | 12 |
| Keeps me fairly well informed            | 38.89%    | 14 |
| Keeps me adequately informed             | 8.33%     | 3  |
| Gives me a limited amount of information | 16.67%    | 6  |
| I rarely receive the information I need  | 2.78%     | 1  |
| TOTAL                                    |           | 36 |