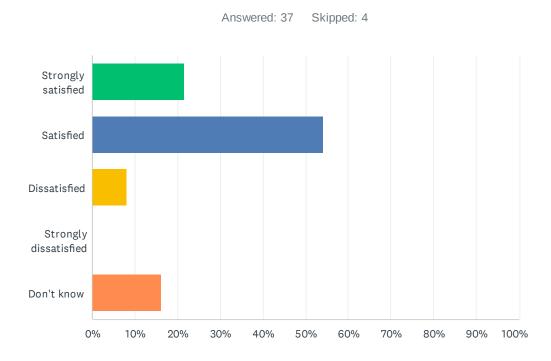

# Q24 How satisfied are you with the Division's commitment to engaging stakeholders—including parents and caregivers—about matters that affect decision-making and public education?

| ANSWER CHOICES        | RESPONSES |    |
|-----------------------|-----------|----|
| Strongly satisfied    | 21.62%    | 8  |
| Satisfied             | 54.05%    | 20 |
| Dissatisfied          | 8.11%     | 3  |
| Strongly dissatisfied | 0.00%     | 0  |
| Don't know            | 16.22%    | 6  |
| TOTAL                 |           | 37 |

# Q25 How satisfied are you with the Division's commitment to advocating for public education?

| ANSWER CHOICES        | RESPONSES |    |
|-----------------------|-----------|----|
| Strongly satisfied    | 18.92%    | 7  |
| Satisfied             | 62.16%    | 23 |
| Dissatisfied          | 2.70%     | 1  |
| Strongly dissatisfied | 2.70%     | 1  |
| Don't know            | 13.51%    | 5  |
| TOTAL                 |           | 37 |