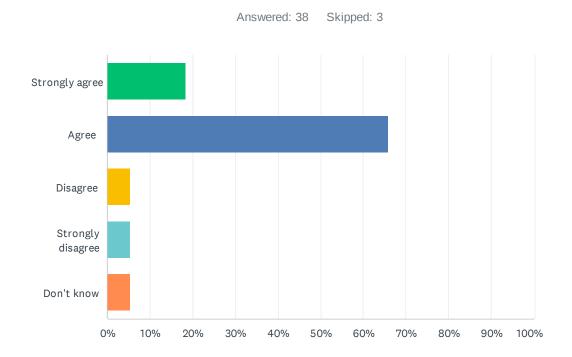

## Q10 My child's learning the knowledge, skills and attitudes necessary to be successful in life.

| ANSWER CHOICES    | RESPONSES |    |
|-------------------|-----------|----|
| Strongly agree    | 18.42%    | 7  |
| Agree             | 65.79%    | 25 |
| Disagree          | 5.26%     | 2  |
| Strongly disagree | 5.26%     | 2  |
| Don't know        | 5.26%     | 2  |
| TOTAL             |           | 38 |