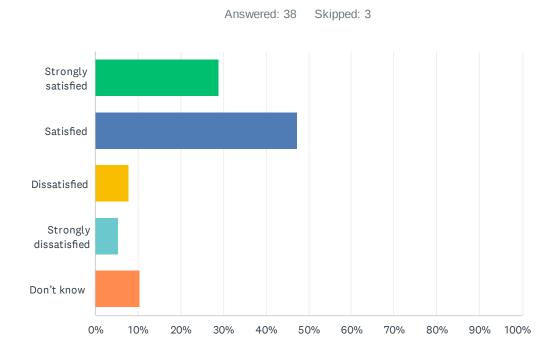

### Q13 How satisfied are you with the leadership at your child's school?

| ANSWER CHOICES        | RESPONSES |    |
|-----------------------|-----------|----|
| Strongly satisfied    | 28.95%    | 11 |
| Satisfied             | 47.37%    | 18 |
| Dissatisfied          | 7.89%     | 3  |
| Strongly dissatisfied | 5.26%     | 2  |
| Don't know            | 10.53%    | 4  |
| TOTAL                 |           | 38 |