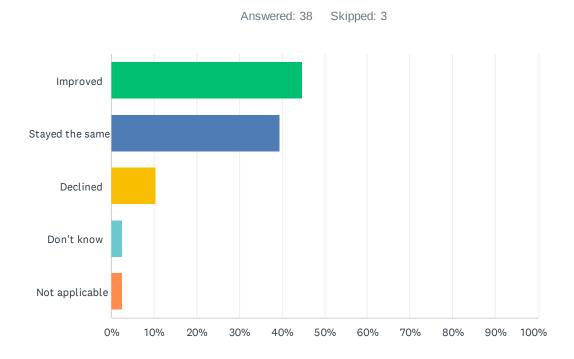

# Q19 In your opinion, has the quality of education your child's experienced improved, stayed the same or declined in the past three years?

| ANSWER CHOICES  | RESPONSES |    |
|-----------------|-----------|----|
| Improved        | 44.74%    | 17 |
| Stayed the same | 39.47%    | 15 |
| Declined        | 10.53%    | 4  |
| Don't know      | 2.63%     | 1  |
| Not applicable  | 2.63%     | 1  |
| TOTAL           |           | 38 |