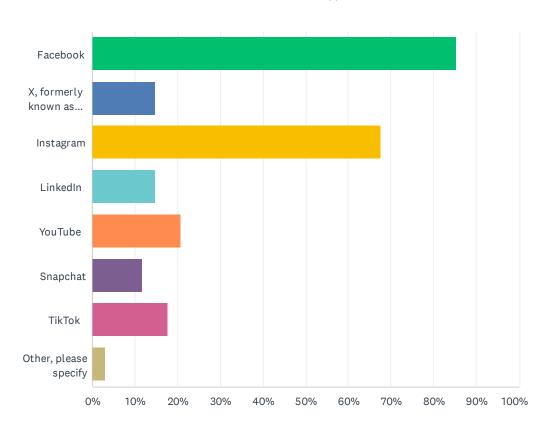

## Q29 The Division and schools often share news and information on social media. Which of the following platforms do you use? Check all that apply.

| ANSWER CHOICES               | RESPONSES |    |
|------------------------------|-----------|----|
| Facebook                     | 85.29%    | 29 |
| X, formerly known as Twitter | 14.71%    | 5  |
| Instagram                    | 67.65%    | 23 |
| LinkedIn                     | 14.71%    | 5  |
| YouTube                      | 20.59%    | 7  |
| Snapchat                     | 11.76%    | 4  |
| TikTok                       | 17.65%    | 6  |
| Other, please specify        | 2.94%     | 1  |
| Total Respondents: 34        |           |    |