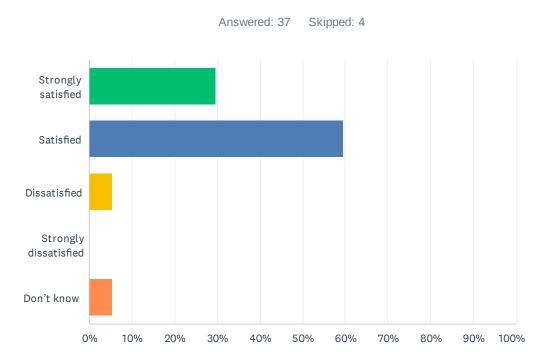

| ANSWER CHOICES        | RESPONSES |    |
|-----------------------|-----------|----|
| Strongly satisfied    | 29.73%    | 11 |
| Satisfied             | 59.46%    | 22 |
| Dissatisfied          | 5.41%     | 2  |
| Strongly dissatisfied | 0.00%     | 0  |
| Don't know            | 5.41%     | 2  |
| TOTAL                 |           | 37 |