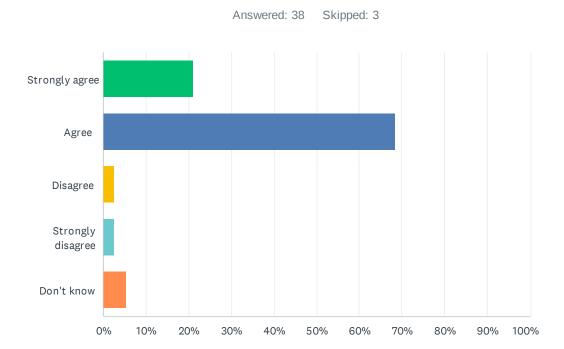

### Q7 My child's demonstrating growth in literacy.

| ANSWER CHOICES    | RESPONSES |    |
|-------------------|-----------|----|
| Strongly agree    | 21.05%    | 8  |
| Agree             | 68.42%    | 26 |
| Disagree          | 2.63%     | 1  |
| Strongly disagree | 2.63%     | 1  |
| Don't know        | 5.26%     | 2  |
| TOTAL             |           | 38 |