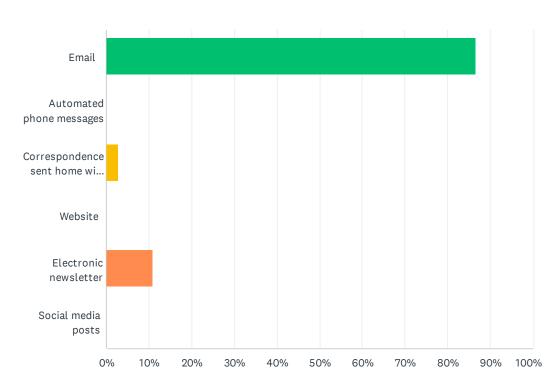

## Q28 What is your most preferred method of communication from the school and Division?

| ANSWER CHOICES                         | RESPONSES |    |
|----------------------------------------|-----------|----|
| Email                                  | 86.49%    | 32 |
| Automated phone messages               | 0.00%     | 0  |
| Correspondence sent home with my child | 2.70%     | 1  |
| Website                                | 0.00%     | 0  |
| Electronic newsletter                  | 10.81%    | 4  |
| Social media posts                     | 0.00%     | 0  |
| TOTAL                                  |           | 37 |