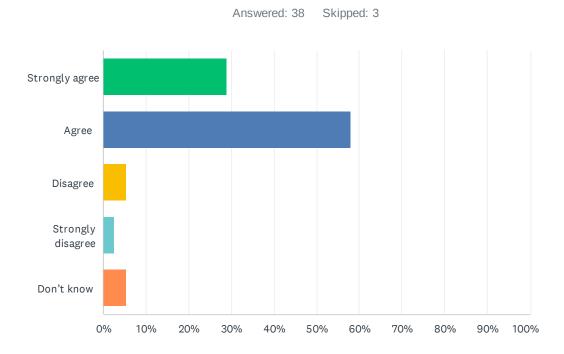

### Q6 My child's encouraged to do their best.

| ANSWER CHOICES    | RESPONSES |    |
|-------------------|-----------|----|
| Strongly agree    | 28.95%    | 11 |
| Agree             | 57.89%    | 22 |
| Disagree          | 5.26%     | 2  |
| Strongly disagree | 2.63%     | 1  |
| Don't know        | 5.26%     | 2  |
| TOTAL             |           | 38 |