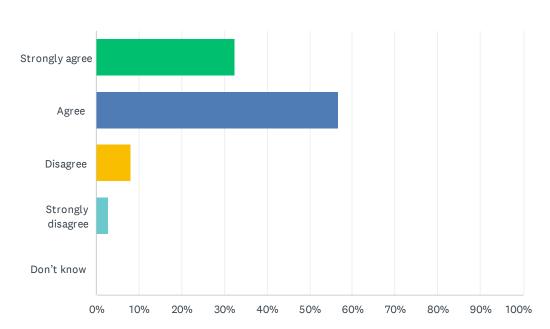

# Q14 My child's school encourages my child to be a responsible, respectful and engaged citizen.

| ANSWER CHOICES    | RESPONSES |    |
|-------------------|-----------|----|
| Strongly agree    | 28.95%    | 11 |
| Agree             | 55.26%    | 21 |
| Disagree          | 5.26%     | 2  |
| Strongly disagree | 2.63%     | 1  |
| Don't know        | 7.89%     | 3  |
| TOTAL             |           | 38 |