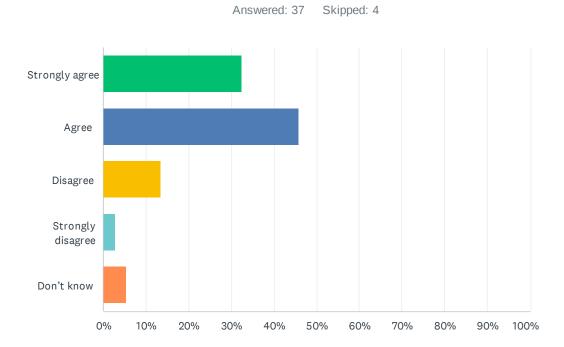

### Q23 There is open and honest communication within my child's school.

| ANSWER CHOICES    | RESPONSES |    |
|-------------------|-----------|----|
| Strongly agree    | 32.43%    | 12 |
| Agree             | 45.95%    | 17 |
| Disagree          | 13.51%    | 5  |
| Strongly disagree | 2.70%     | 1  |
| Don't know        | 5.41%     | 2  |
| TOTAL             |           | 37 |

# Q24 How satisfied are you with the Division's commitment to engaging stakeholders—including parents and caregivers—about matters that affect decision-making and public education?

| ANSWER CHOICES        | RESPONSES |    |
|-----------------------|-----------|----|
| Strongly satisfied    | 21.62%    | 8  |
| Satisfied             | 54.05%    | 20 |
| Dissatisfied          | 8.11%     | 3  |
| Strongly dissatisfied | 0.00%     | 0  |
| Don't know            | 16.22%    | 6  |
| TOTAL                 |           | 37 |

# Q25 How satisfied are you with the Division's commitment to advocating for public education?

| ANSWER CHOICES        | RESPONSES |    |
|-----------------------|-----------|----|
| Strongly satisfied    | 18.92%    | 7  |
| Satisfied             | 62.16%    | 23 |
| Dissatisfied          | 2.70%     | 1  |
| Strongly dissatisfied | 2.70%     | 1  |
| Don't know            | 13.51%    | 5  |
| TOTAL                 |           | 37 |