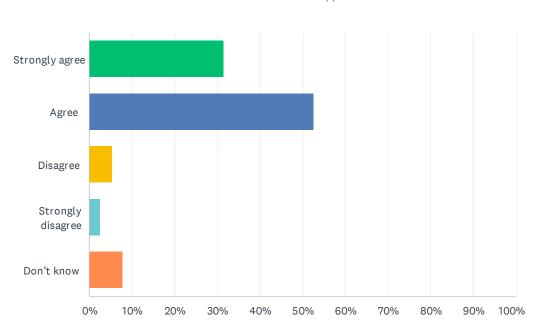

## Q17 My child's school is safe.

| ANSWER CHOICES    | RESPONSES |    |
|-------------------|-----------|----|
| Strongly agree    | 31.58%    | 12 |
| Agree             | 60.53%    | 23 |
| Disagree          | 5.26%     | 2  |
| Strongly disagree | 2.63%     | 1  |
| Don't know        | 0.00%     | 0  |
| TOTAL             |           | 38 |