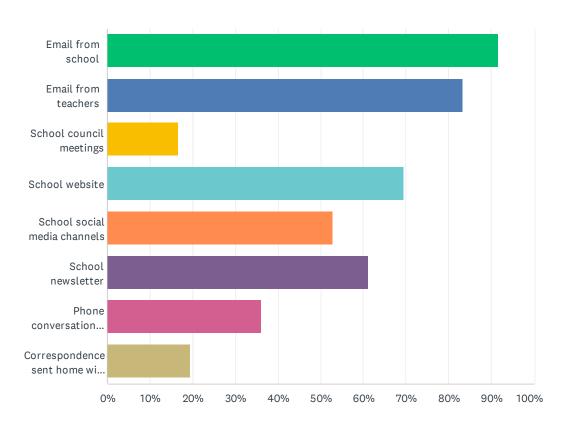

## Q27 Do you regularly make use of the following to keep up to date on school activities, programs, etc.? Check all that apply.

| ANSWER CHOICES                                  | RESPONSES |    |
|-------------------------------------------------|-----------|----|
| Email from school                               | 91.67%    | 33 |
| Email from teachers                             | 83.33%    | 30 |
| School council meetings                         | 16.67%    | 6  |
| School website                                  | 69.44%    | 25 |
| School social media channels                    | 52.78%    | 19 |
| School newsletter                               | 61.11%    | 22 |
| Phone conversations with the school or teachers | 36.11%    | 13 |
| Correspondence sent home with my child          | 19.44%    | 7  |
| Total Respondents: 36                           |           |    |