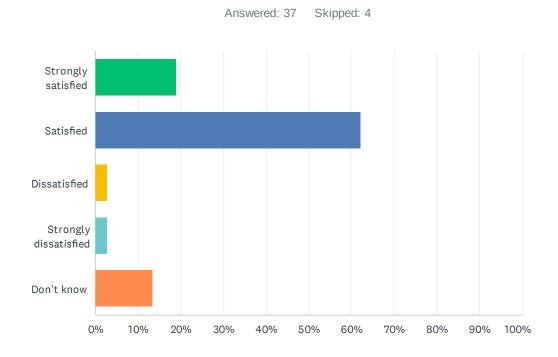

Q21 How satisfied are you with the opportunities provided to be involved in your child's education? Refer to the EIPS Parent Engagement overview for examples of involvement and engagement opportunities that help support student success.

| ANSWER CHOICES        | RESPONSES |    |
|-----------------------|-----------|----|
| Strongly satisfied    | 29.73%    | 11 |
| Satisfied             | 59.46%    | 22 |
| Dissatisfied          | 5.41%     | 2  |
| Strongly dissatisfied | 0.00%     | 0  |
| Don't know            | 5.41%     | 2  |
| TOTAL                 |           | 37 |