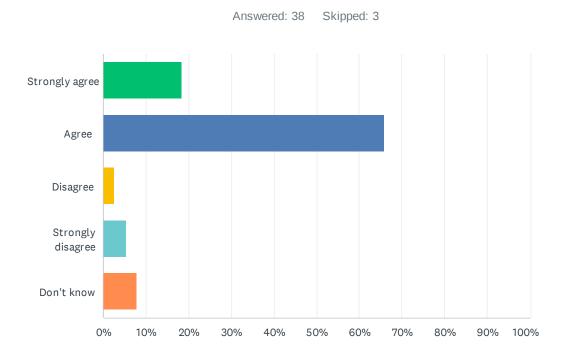

# Q9 My child has an understanding of First Nations, Métis and Inuit culture and history.

| ANSWER CHOICES    | RESPONSES |    |
|-------------------|-----------|----|
| Strongly agree    | 18.42%    | 7  |
| Agree             | 65.79%    | 25 |
| Disagree          | 2.63%     | 1  |
| Strongly disagree | 5.26%     | 2  |
| Don't know        | 7.89%     | 3  |
| TOTAL             |           | 38 |