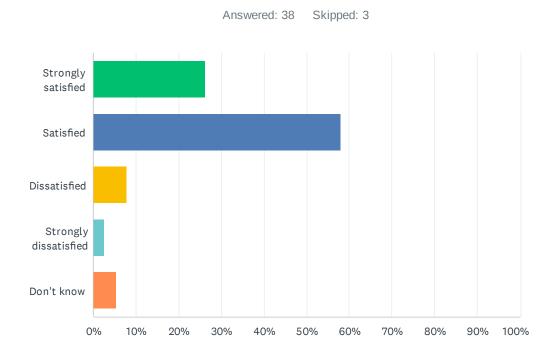

# Q11 How satisfied are you with the quality of education your child's receiving at school?

| ANSWER CHOICES        | RESPONSES |    |
|-----------------------|-----------|----|
| Strongly satisfied    | 23.68%    | 9  |
| Satisfied             | 63.16%    | 24 |
| Dissatisfied          | 5.26%     | 2  |
| Strongly dissatisfied | 7.89%     | 3  |
| Don't know            | 0.00%     | 0  |
| TOTAL                 |           | 38 |