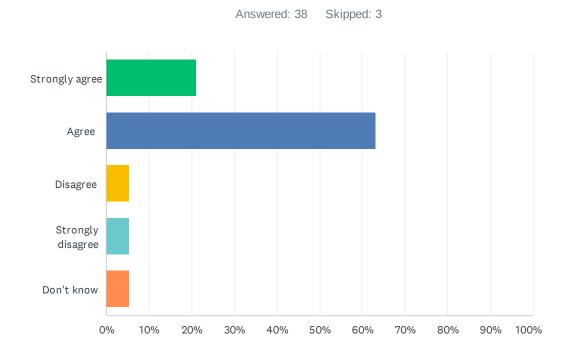

### Q8 My child's demonstrating growth in numeracy.

| ANSWER CHOICES    | RESPONSES |    |
|-------------------|-----------|----|
| Strongly agree    | 21.05%    | 8  |
| Agree             | 63.16%    | 24 |
| Disagree          | 5.26%     | 2  |
| Strongly disagree | 5.26%     | 2  |
| Don't know        | 5.26%     | 2  |
| TOTAL             |           | 38 |