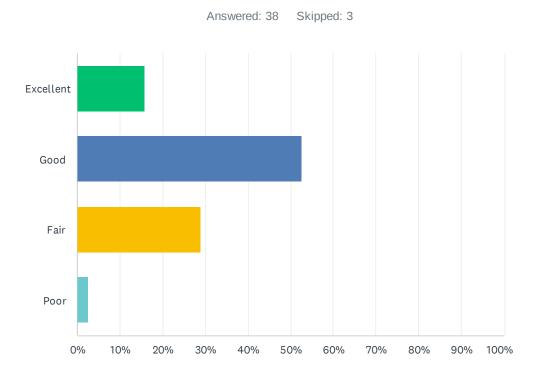

## Q20 How do you rate the physical condition of your child's school?

| ANSWER CHOICES | RESPONSES |    |
|----------------|-----------|----|
| Excellent      | 15.79%    | 6  |
| Good           | 52.63%    | 20 |
| Fair           | 28.95%    | 11 |
| Poor           | 2.63%     | 1  |
| TOTAL          |           | 38 |