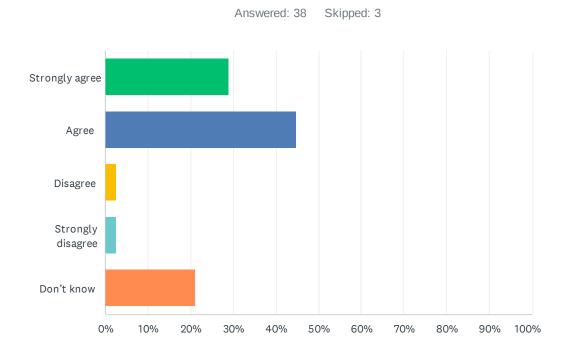

## Q5 My child's individual needs are met.

| ANSWER CHOICES    | RESPONSES |    |
|-------------------|-----------|----|
| Strongly agree    | 23.68%    | 9  |
| Agree             | 63.16%    | 24 |
| Disagree          | 10.53%    | 4  |
| Strongly disagree | 2.63%     | 1  |
| Don't know        | 0.00%     | 0  |
| TOTAL             |           | 38 |