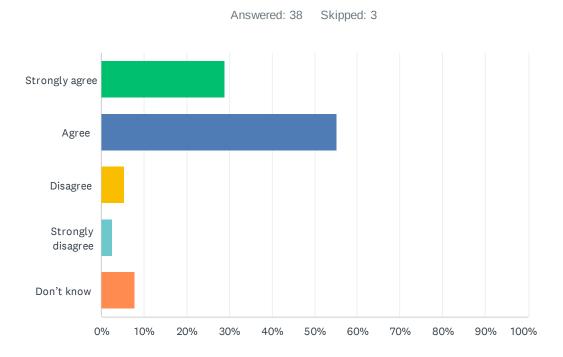

# Q14 My child's school encourages my child to be a responsible, respectful and engaged citizen.

| ANSWER CHOICES    | RESPONSES |    |
|-------------------|-----------|----|
| Strongly agree    | 28.95%    | 11 |
| Agree             | 55.26%    | 21 |
| Disagree          | 5.26%     | 2  |
| Strongly disagree | 2.63%     | 1  |
| Don't know        | 7.89%     | 3  |
| TOTAL             |           | 38 |