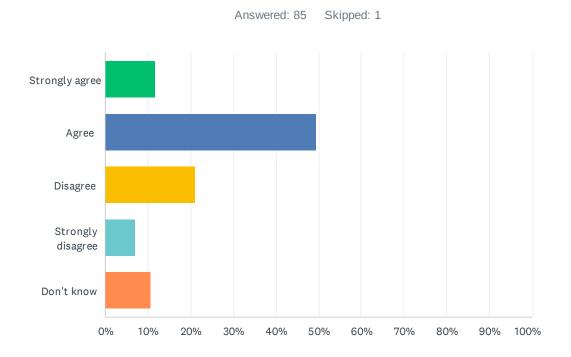

## Q7 I'm learning the knowledge, skills and attitudes necessary to be successful in life.

| ANSWER CHOICES    | RESPONSES |    |
|-------------------|-----------|----|
| Strongly agree    | 11.76%    | 10 |
| Agree             | 49.41%    | 42 |
| Disagree          | 21.18%    | 18 |
| Strongly disagree | 7.06%     | 6  |
| Don't know        | 10.59%    | 9  |
| TOTAL             |           | 85 |