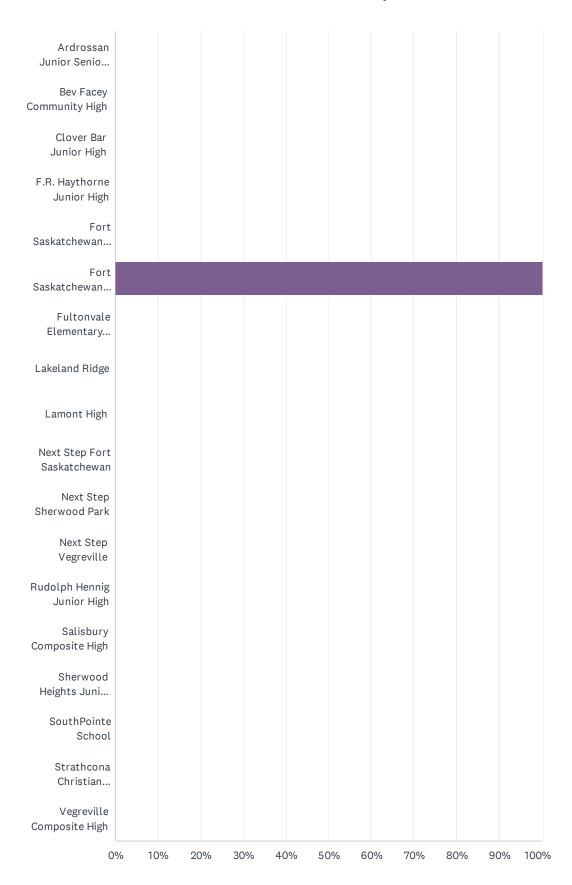

### Q1 What school do you currently attend?

Answered: 86 Skipped: 0

#### 2023-24 EIPS Annual Feedback Survey: For Students

| ANSWER CHOICES                         | RESPONSES |    |
|----------------------------------------|-----------|----|
| Ardrossan Junior Senior High           | 0.00%     | 0  |
| Bev Facey Community High               | 0.00%     | 0  |
| Clover Bar Junior High                 | 0.00%     | 0  |
| F.R. Haythorne Junior High             | 0.00%     | 0  |
| Fort Saskatchewan Christian            | 0.00%     | 0  |
| Fort Saskatchewan High                 | 100.00%   | 86 |
| Fultonvale Elementary Junior High      | 0.00%     | 0  |
| Lakeland Ridge                         | 0.00%     | 0  |
| Lamont High                            | 0.00%     | 0  |
| Next Step Fort Saskatchewan            | 0.00%     | 0  |
| Next Step Sherwood Park                | 0.00%     | 0  |
| Next Step Vegreville                   | 0.00%     | 0  |
| Rudolph Hennig Junior High             | 0.00%     | 0  |
| Salisbury Composite High               | 0.00%     | 0  |
| Sherwood Heights Junior High           | 0.00%     | 0  |
| SouthPointe School                     | 0.00%     | 0  |
| Strathcona Christian Academy Secondary | 0.00%     | 0  |
| Vegreville Composite High              | 0.00%     | 0  |
| TOTAL                                  |           | 86 |