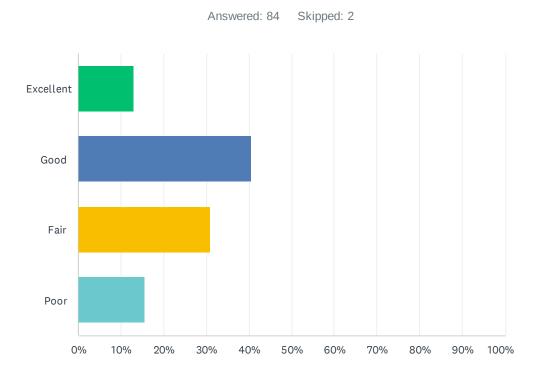

### Q19 How do you rate the physical condition of your school?

| ANSWER CHOICES | RESPONSES |    |
|----------------|-----------|----|
| Excellent      | 13.10%    | 11 |
| Good           | 40.48%    | 34 |
| Fair           | 30.95%    | 26 |
| Poor           | 15.48%    | 13 |
| TOTAL          |           | 84 |