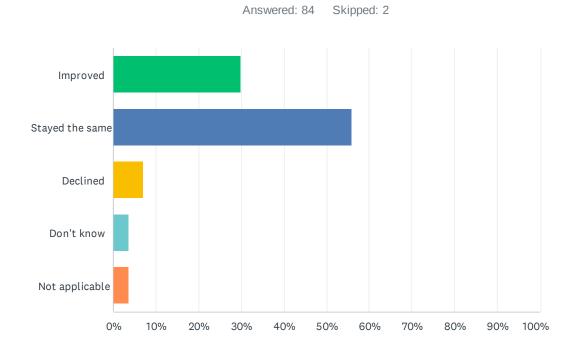

# Q18 In your opinion, has the quality of education you've experienced improved, stayed the same or declined in the past three years?

| ANSWER CHOICES  | RESPONSES |    |
|-----------------|-----------|----|
| Improved        | 29.76%    | 25 |
| Stayed the same | 55.95%    | 47 |
| Declined        | 7.14%     | 6  |
| Don't know      | 3.57%     | 3  |
| Not applicable  | 3.57%     | 3  |
| TOTAL           |           | 84 |