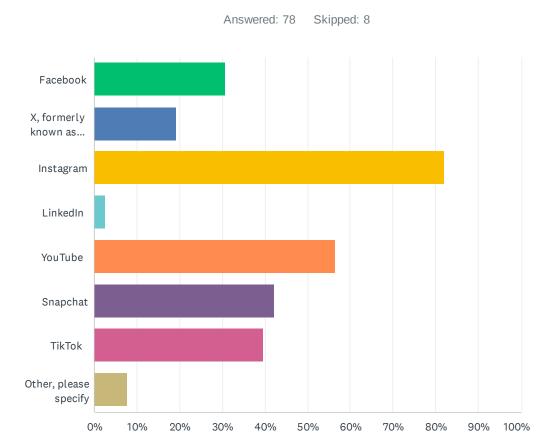

# Q25 The Division and schools often share news and information on social media. Which of the following social media platforms do you use? Check all that apply.

| ANSWER CHOICES               | RESPONSES |    |
|------------------------------|-----------|----|
| Facebook                     | 30.77%    | 24 |
| X, formerly known as Twitter | 19.23%    | 15 |
| Instagram                    | 82.05%    | 64 |
| LinkedIn                     | 2.56%     | 2  |
| YouTube                      | 56.41%    | 44 |
| Snapchat                     | 42.31%    | 33 |
| TikTok                       | 39.74%    | 31 |
| Other, please specify        | 7.69%     | 6  |
| Total Respondents: 78        |           |    |