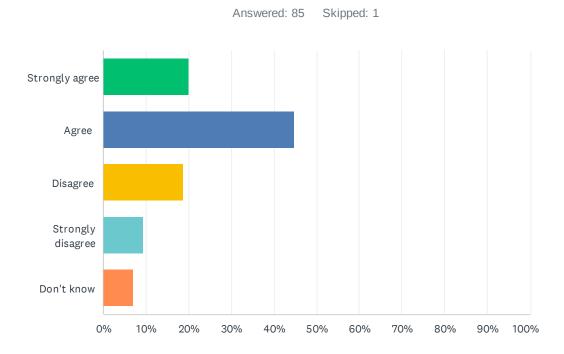

### Q8 I feel supported by my school as I prepare for life beyond high school.

| ANSWER CHOICES    | RESPONSES |    |
|-------------------|-----------|----|
| Strongly agree    | 20.00%    | 17 |
| Agree             | 44.71%    | 38 |
| Disagree          | 18.82%    | 16 |
| Strongly disagree | 9.41%     | 8  |
| Don't know        | 7.06%     | 6  |
| TOTAL             |           | 85 |