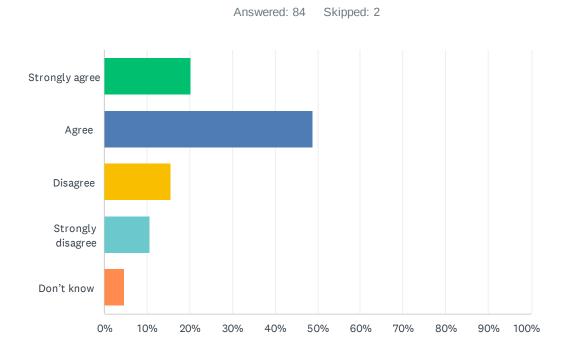

# Q13 My school encourages students to be responsible, respectful and engaged citizens.

| ANSWER CHOICES    | RESPONSES |    |
|-------------------|-----------|----|
| Strongly agree    | 20.24%    | 17 |
| Agree             | 53.57%    | 45 |
| Disagree          | 15.48%    | 13 |
| Strongly disagree | 4.76%     | 4  |
| Don't know        | 5.95%     | 5  |
| TOTAL             |           | 84 |