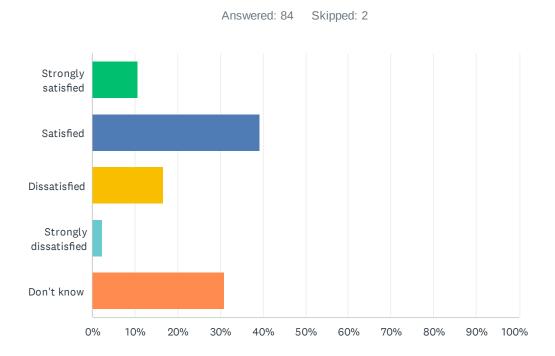

# Q23 How satisfied are you with the Division's commitment to engaging stakeholders—including students—about matters that affect decision-making and public education?

| ANSWER CHOICES        | RESPONSES |    |
|-----------------------|-----------|----|
| Strongly satisfied    | 10.71%    | 9  |
| Satisfied             | 39.29%    | 33 |
| Dissatisfied          | 16.67%    | 14 |
| Strongly dissatisfied | 2.38%     | 2  |
| Don't know            | 30.95%    | 26 |
| TOTAL                 |           | 84 |