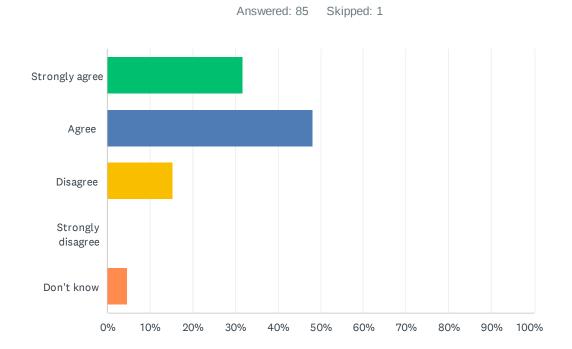

# Q6 I have an understanding of First Nations, Métis and Inuit culture and history.

| ANSWER CHOICES    | RESPONSES |    |
|-------------------|-----------|----|
| Strongly agree    | 31.76%    | 27 |
| Agree             | 48.24%    | 41 |
| Disagree          | 15.29%    | 13 |
| Strongly disagree | 0.00%     | 0  |
| Don't know        | 4.71%     | 4  |
| TOTAL             |           | 85 |