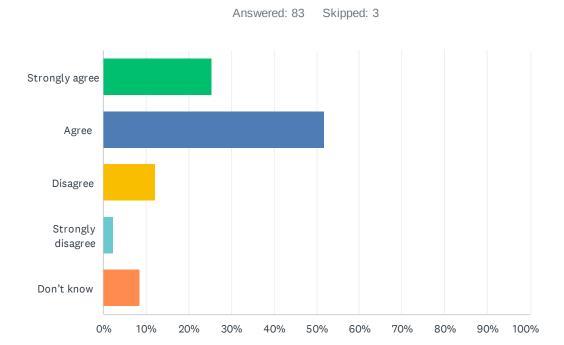

### Q14 The staff at my school care about me.

| ANSWER CHOICES    | RESPONSES |    |
|-------------------|-----------|----|
| Strongly agree    | 25.30%    | 21 |
| Agree             | 51.81%    | 43 |
| Disagree          | 12.05%    | 10 |
| Strongly disagree | 2.41%     | 2  |
| Don't know        | 8.43%     | 7  |
| TOTAL             |           | 83 |