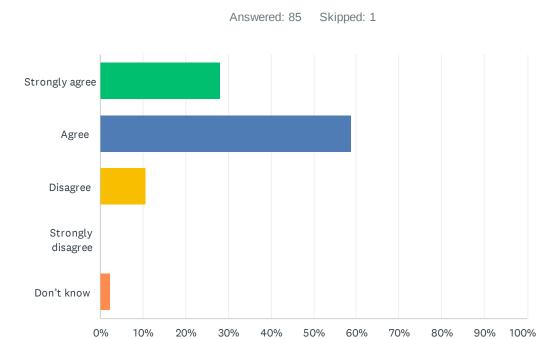

### Q3 At school, I'm encouraged to do my best.

| ANSWER CHOICES    | RESPONSES |    |
|-------------------|-----------|----|
| Strongly agree    | 28.24%    | 24 |
| Agree             | 58.82%    | 50 |
| Disagree          | 10.59%    | 9  |
| Strongly disagree | 0.00%     | 0  |
| Don't know        | 2.35%     | 2  |
| TOTAL             |           | 85 |