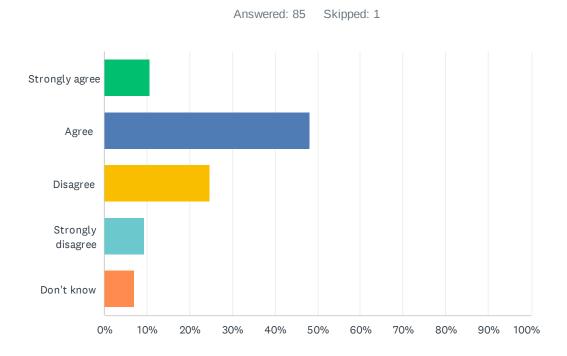

## Q7 I'm learning the knowledge, skills and attitudes necessary to be successful in life.

| ANSWER CHOICES    | RESPONSES |    |
|-------------------|-----------|----|
| Strongly agree    | 11.76%    | 10 |
| Agree             | 49.41%    | 42 |
| Disagree          | 21.18%    | 18 |
| Strongly disagree | 7.06%     | 6  |
| Don't know        | 10.59%    | 9  |
| TOTAL             |           | 85 |