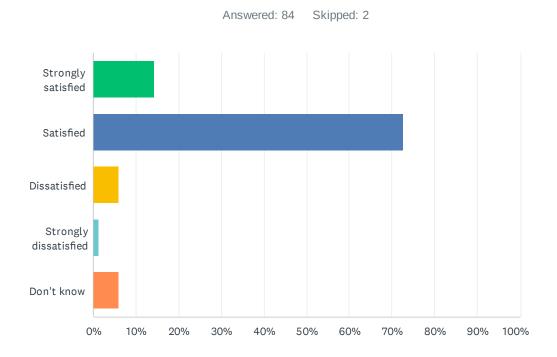

# Q17 How satisfied are you with the resources available to support your learning?

| ANSWER CHOICES        | RESPONSES |    |
|-----------------------|-----------|----|
| Strongly satisfied    | 14.29%    | 12 |
| Satisfied             | 72.62%    | 61 |
| Dissatisfied          | 5.95%     | 5  |
| Strongly dissatisfied | 1.19%     | 1  |
| Don't know            | 5.95%     | 5  |
| TOTAL                 |           | 84 |