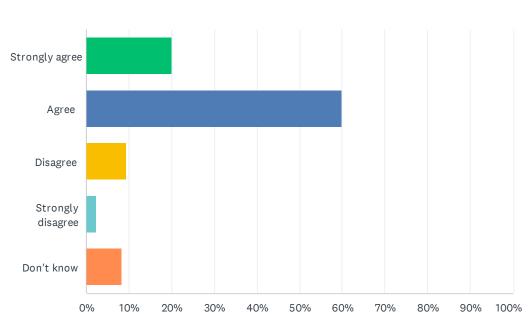

### Q5 I'm demonstrating growth in numeracy.

| ANSWER CHOICES    | RESPONSES |    |
|-------------------|-----------|----|
| Strongly agree    | 20.00%    | 17 |
| Agree             | 60.00%    | 51 |
| Disagree          | 9.41%     | 8  |
| Strongly disagree | 2.35%     | 2  |
| Don't know        | 8.24%     | 7  |
| TOTAL             |           | 85 |