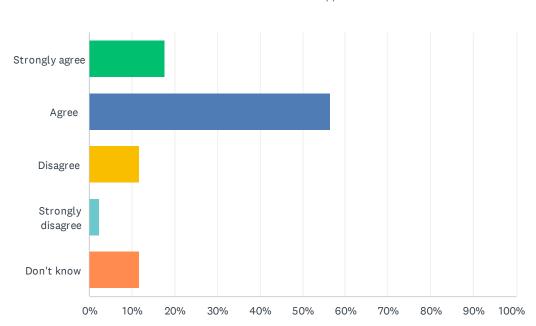

### Q4 I'm demonstrating growth in literacy.

| ANSWER CHOICES    | RESPONSES |    |
|-------------------|-----------|----|
| Strongly agree    | 17.65%    | 15 |
| Agree             | 56.47%    | 48 |
| Disagree          | 11.76%    | 10 |
| Strongly disagree | 2.35%     | 2  |
| Don't know        | 11.76%    | 10 |
| TOTAL             |           | 85 |