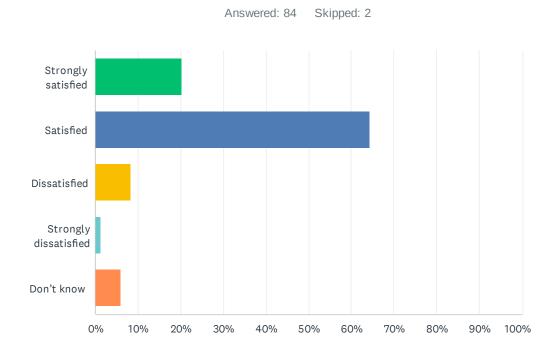

### Q11 How satisfied are you with the quality of teaching you're receiving?

| ANSWER CHOICES        | RESPONSES |    |
|-----------------------|-----------|----|
| Strongly satisfied    | 20.24%    | 17 |
| Satisfied             | 64.29%    | 54 |
| Dissatisfied          | 8.33%     | 7  |
| Strongly dissatisfied | 1.19%     | 1  |
| Don't know            | 5.95%     | 5  |
| TOTAL                 |           | 84 |