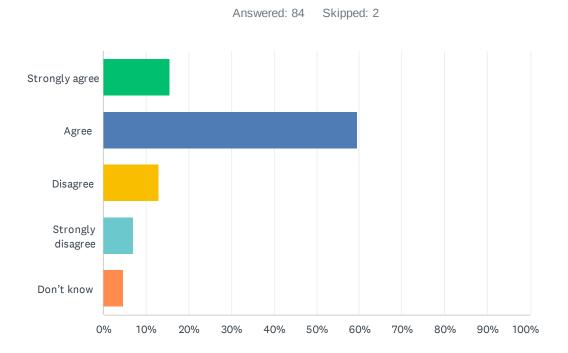

# Q21 Teachers keep me informed about my progress and achievement in my courses.

| ANSWER CHOICES    | RESPONSES |    |
|-------------------|-----------|----|
| Strongly agree    | 15.48%    | 13 |
| Agree             | 59.52%    | 50 |
| Disagree          | 13.10%    | 11 |
| Strongly disagree | 7.14%     | 6  |
| Don't know        | 4.76%     | 4  |
| TOTAL             |           | 84 |