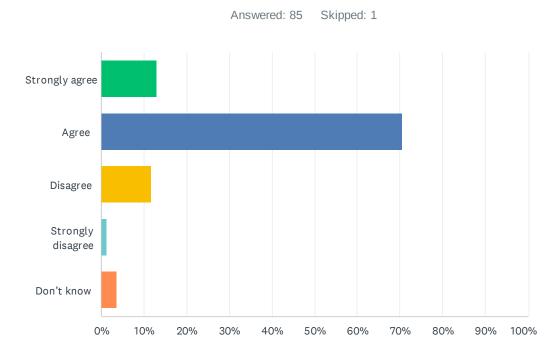

### Q2 At school, my individual learning needs are met.

| ANSWER CHOICES    | RESPONSES |    |
|-------------------|-----------|----|
| Strongly agree    | 12.94%    | 11 |
| Agree             | 70.59%    | 60 |
| Disagree          | 11.76%    | 10 |
| Strongly disagree | 1.18%     | 1  |
| Don't know        | 3.53%     | 3  |
| TOTAL             |           | 85 |