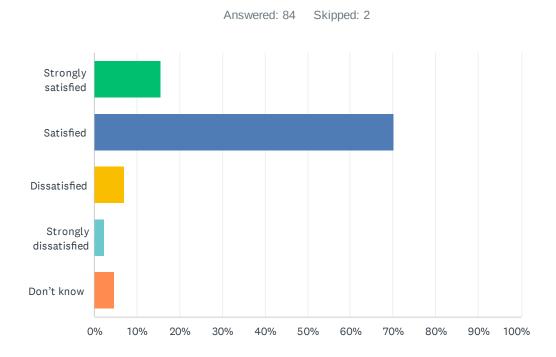

# Q10 How satisfied are you with the quality of education you're receiving at your school?

| ANSWER CHOICES        | RESPONSES |    |
|-----------------------|-----------|----|
| Strongly satisfied    | 15.48%    | 13 |
| Satisfied             | 70.24%    | 59 |
| Dissatisfied          | 7.14%     | 6  |
| Strongly dissatisfied | 2.38%     | 2  |
| Don't know            | 4.76%     | 4  |
| TOTAL                 |           | 84 |