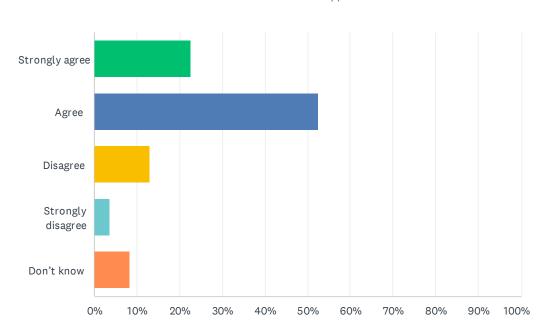

### Q16 My school is safe.

Answered: 84 Skipped: 2

| ANSWER CHOICES    | RESPONSES |    |
|-------------------|-----------|----|
| Strongly agree    | 22.62%    | 19 |
| Agree             | 52.38%    | 44 |
| Disagree          | 13.10%    | 11 |
| Strongly disagree | 3.57%     | 3  |
| Don't know        | 8.33%     | 7  |
| TOTAL             |           | 84 |