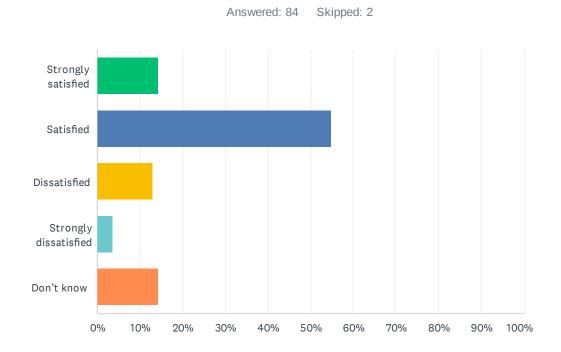

### Q12 How satisfied are you with the leadership at your school?

| ANSWER CHOICES        | RESPONSES |    |
|-----------------------|-----------|----|
| Strongly satisfied    | 14.29%    | 12 |
| Satisfied             | 54.76%    | 46 |
| Dissatisfied          | 13.10%    | 11 |
| Strongly dissatisfied | 3.57%     | 3  |
| Don't know            | 14.29%    | 12 |
| TOTAL                 |           | 84 |