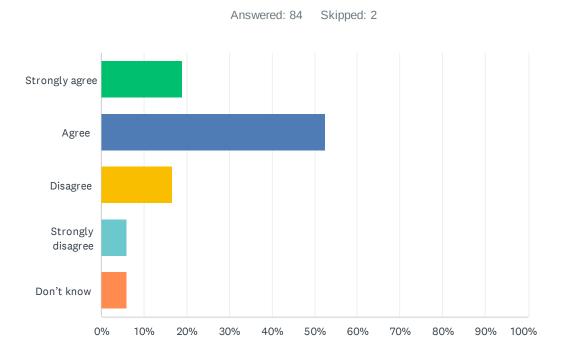

# Q23 How satisfied are you with the Division's commitment to engaging stakeholders—including students—about matters that affect decision-making and public education?

| ANSWER CHOICES        | RESPONSES |    |
|-----------------------|-----------|----|
| Strongly satisfied    | 10.71%    | 9  |
| Satisfied             | 39.29%    | 33 |
| Dissatisfied          | 16.67%    | 14 |
| Strongly dissatisfied | 2.38%     | 2  |
| Don't know            | 30.95%    | 26 |
| TOTAL                 |           | 84 |