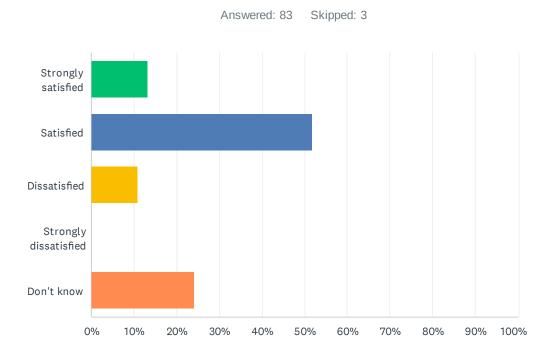

# Q24 How satisfied are you with the Division's commitment to advocating for public education?

| ANSWER CHOICES        | RESPONSES |    |
|-----------------------|-----------|----|
| Strongly satisfied    | 13.25%    | 11 |
| Satisfied             | 51.81%    | 43 |
| Dissatisfied          | 10.84%    | 9  |
| Strongly dissatisfied | 0.00%     | 0  |
| Don't know            | 24.10%    | 20 |
| TOTAL                 |           | 83 |