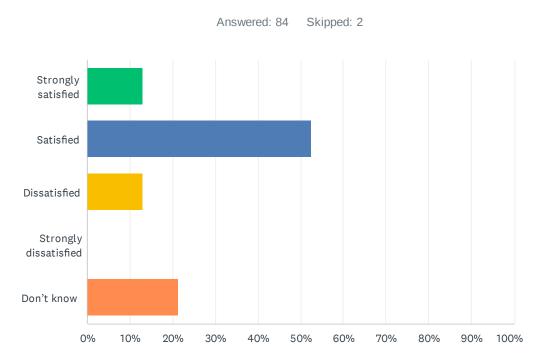

# Q10 How satisfied are you with the quality of education you're receiving at your school?

| ANSWER CHOICES        | RESPONSES |    |
|-----------------------|-----------|----|
| Strongly satisfied    | 15.48%    | 13 |
| Satisfied             | 70.24%    | 59 |
| Dissatisfied          | 7.14%     | 6  |
| Strongly dissatisfied | 2.38%     | 2  |
| Don't know            | 4.76%     | 4  |
| TOTAL                 |           | 84 |